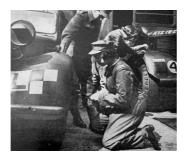

# <u>UK9 – This photograph was taken in 1944. Can you recognise this person?</u>