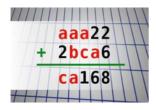

):

Yes No

Not always

## <u>D4 – Each side of a square field which has a calculated area of 1 ha measures:</u>

10 metres 100 metres 1000 metres

## D5 – What is the relationship between 1/10th of a metre, 1 litre and 1 kilogramme?

The relationship is :

## <u>D6 - The price of a dozen eggs is worth 3 euros. What is the price of 10 eggs</u>? (calculator allowed)

2 euros

2 euros and 25 cents 2euros and 50 cents

## D7 - To which numbers do these Roman numeral values correspond?

MDL =
CLI =
MDCCLXXXIX =
MLXVI =
DIX =

#### D8 - In March 2021, the Suez Canal has been blocked by the «Ever Given». What is the length of this container ship?

300 metres 375 metres 400 metres 458 metres

## D9 – Replace the ??? by the correct numbers



#### D10 - Replace the letters by the correct numbers